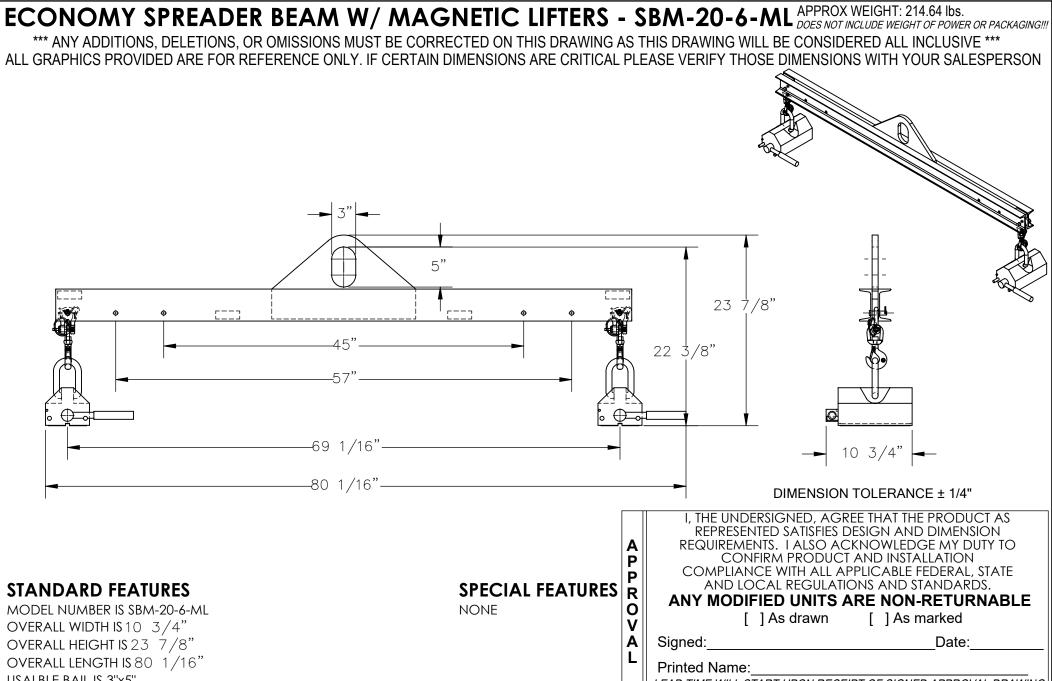

## MODEL NUMBER IS SBM-20-6-ML OVERALL WIDTH IS 10 3/4" OVERALL HEIGHT IS 23 7/8" OVERALL LENGTH IS 80 1/16" USALBLE BAIL IS 3"x5" MINIMUM SPREAD IS 45" MAXIMUM SPREAD IS 69 1/16" HEADROOM IS 22 3/8" MAX UNIFORM FLAT CAPACITY IS 2000 LBS. MAX UNIFORM ROUND CAPACITY IS 800 LBS. SPREADER BEAM TOUGH BAKED IN POWDER COAT BLUE FINISH MAGNET LIFTERS TOUGH BAKED IN POWDER COAT YELLOW FINISH